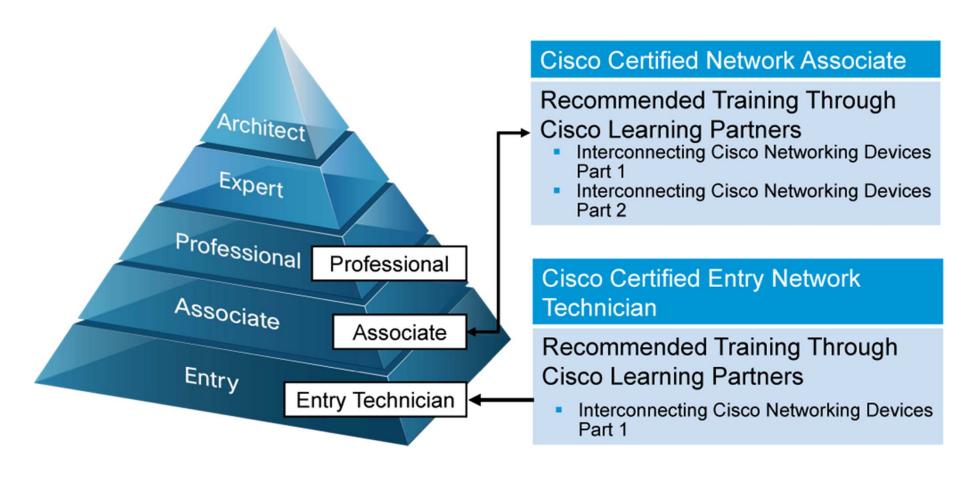

### **Cisco Career Certifications**

#### **Cisco Career Certifications**

Expand Your Professional Options, Advance Your Career.